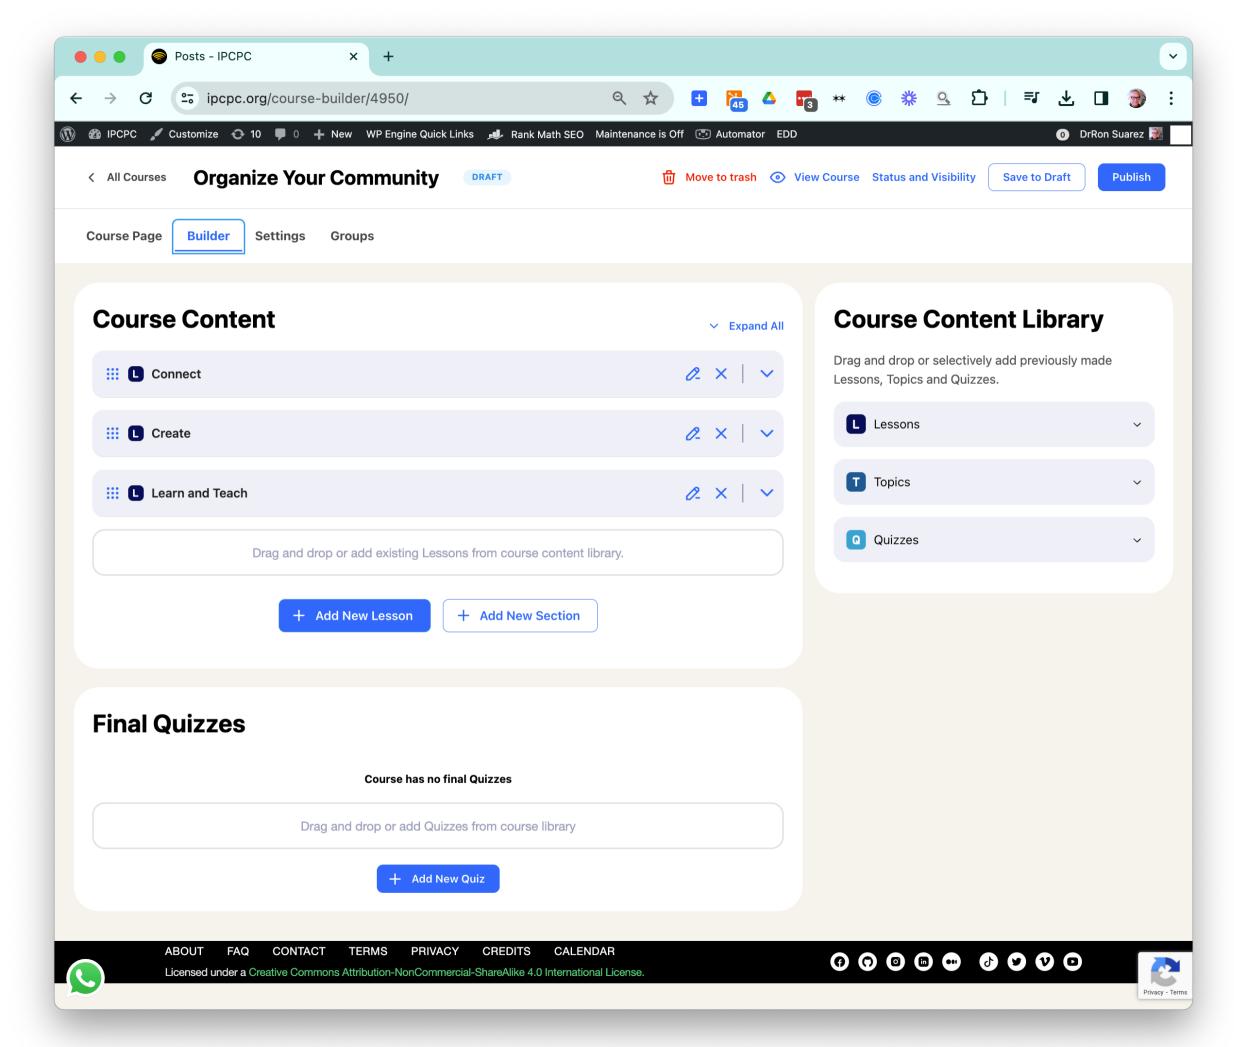

#### **Course description**

Identify your community stakeholders and explore options to build a community network.

## JBROADBAND INSTITUTE FOUNDATION

Let's focus on features enabled by integrating WISDMLABS:

- A plug-in to enhance Learn Dash
- Editing courses in the front end
- Multiple instructors for a course