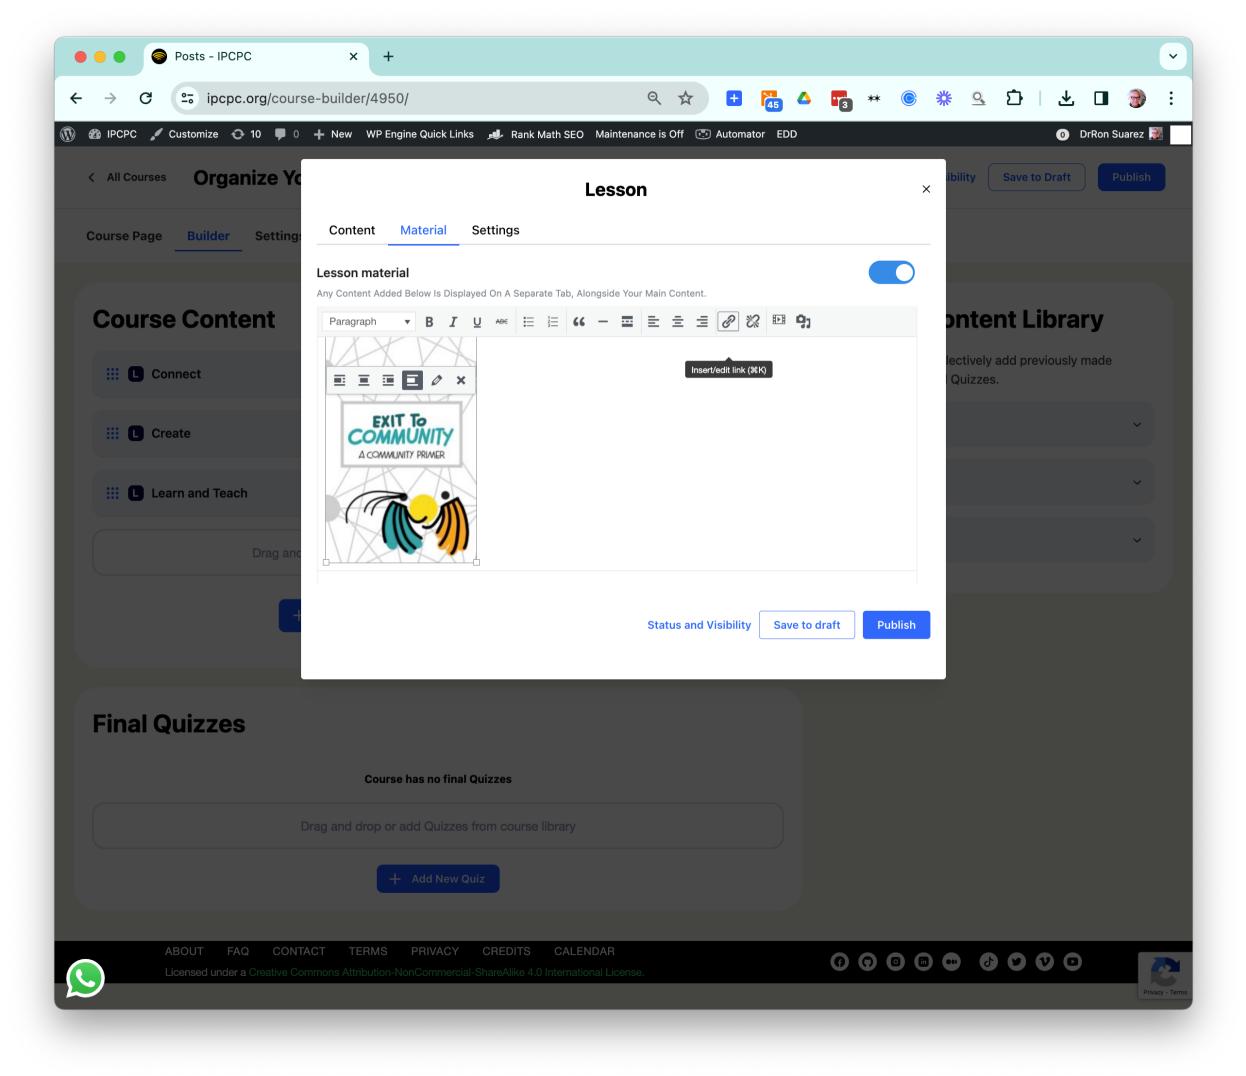

#### **Tags and Categories**

Editors let you add text, media and links to your lesson materials

A myriad of settings let you control access, prerequisites, points and more.

Here we have set the course price to \$1/ mo... 7 day free trial