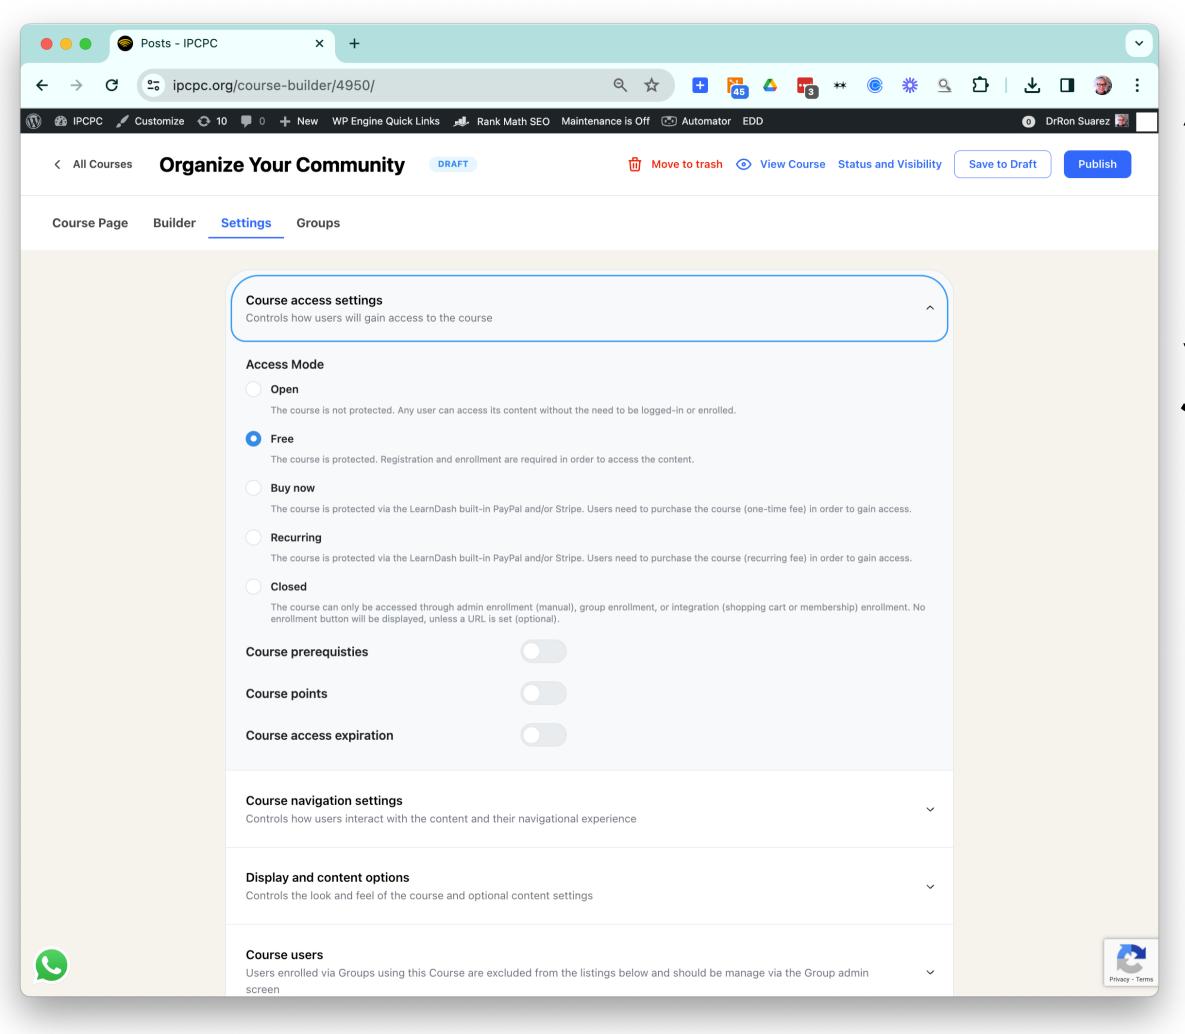

## Course progression:

linear - go
through lessons
step-by-step

**free form** - any order

Associate a course with one or more groups

Course content always visible or only for enrollees

Course points may be required for access or awarded on completion

You may select users to place in a course or simply wait for them to register