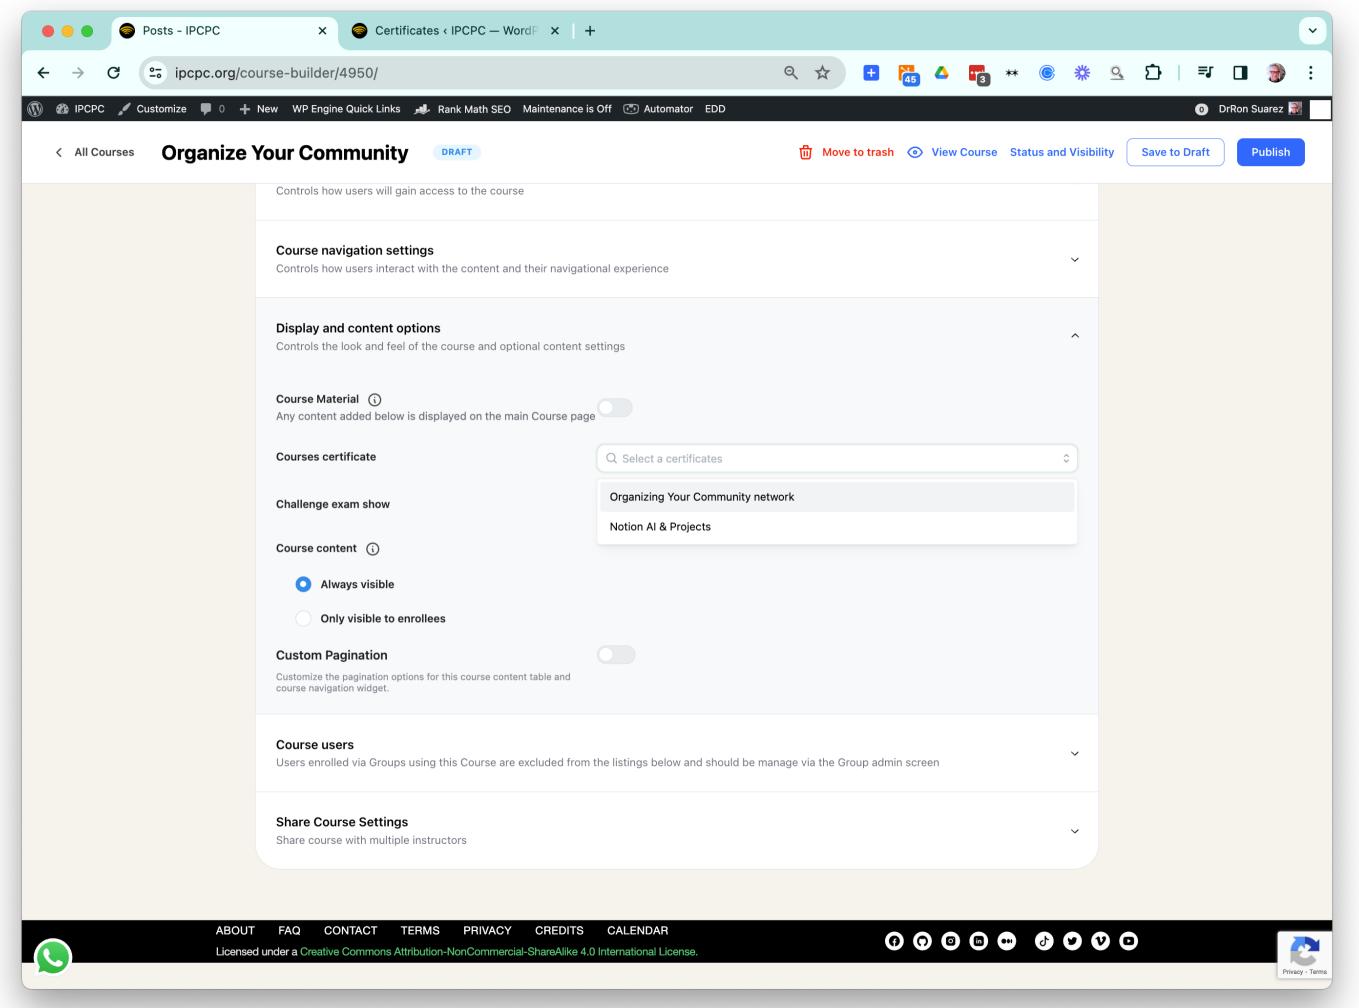

#### **Tags and Categories**

Editors let you add text, media and links to your lesson materials

A myriad of settings let you control access, prerequisites, points and more.

Here we have set the course price to \$1/ mo... 7 day free trial