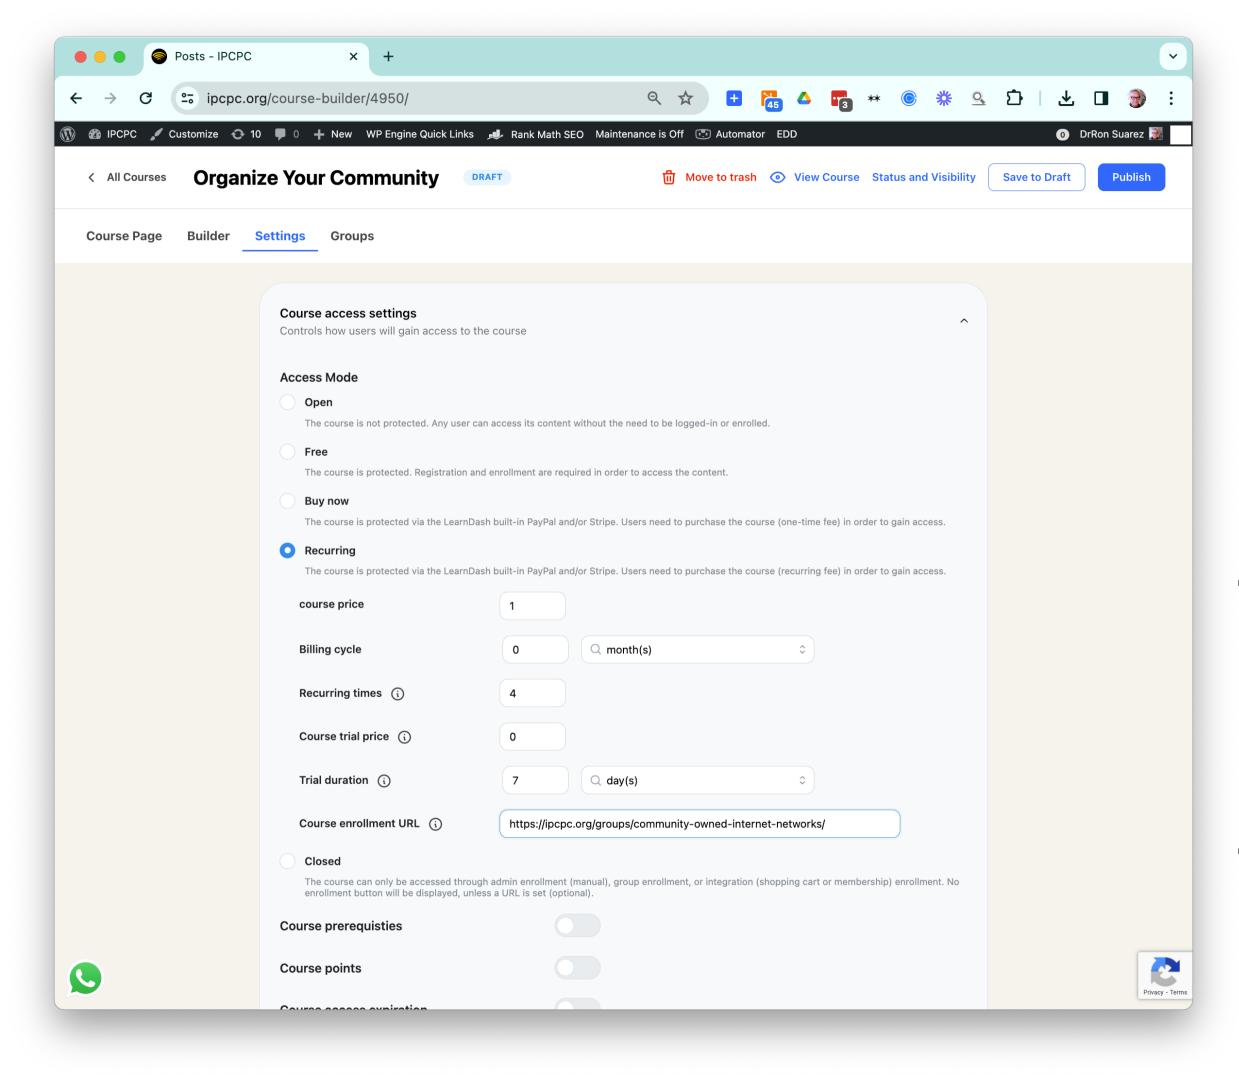

#### **Tags and Categories**

Editors let you add text, media and links to your lesson materials

A myriad of settings let you control access, prerequisites, points and more.

Here we have set the course price to \$1/ mo... 7 day free trial