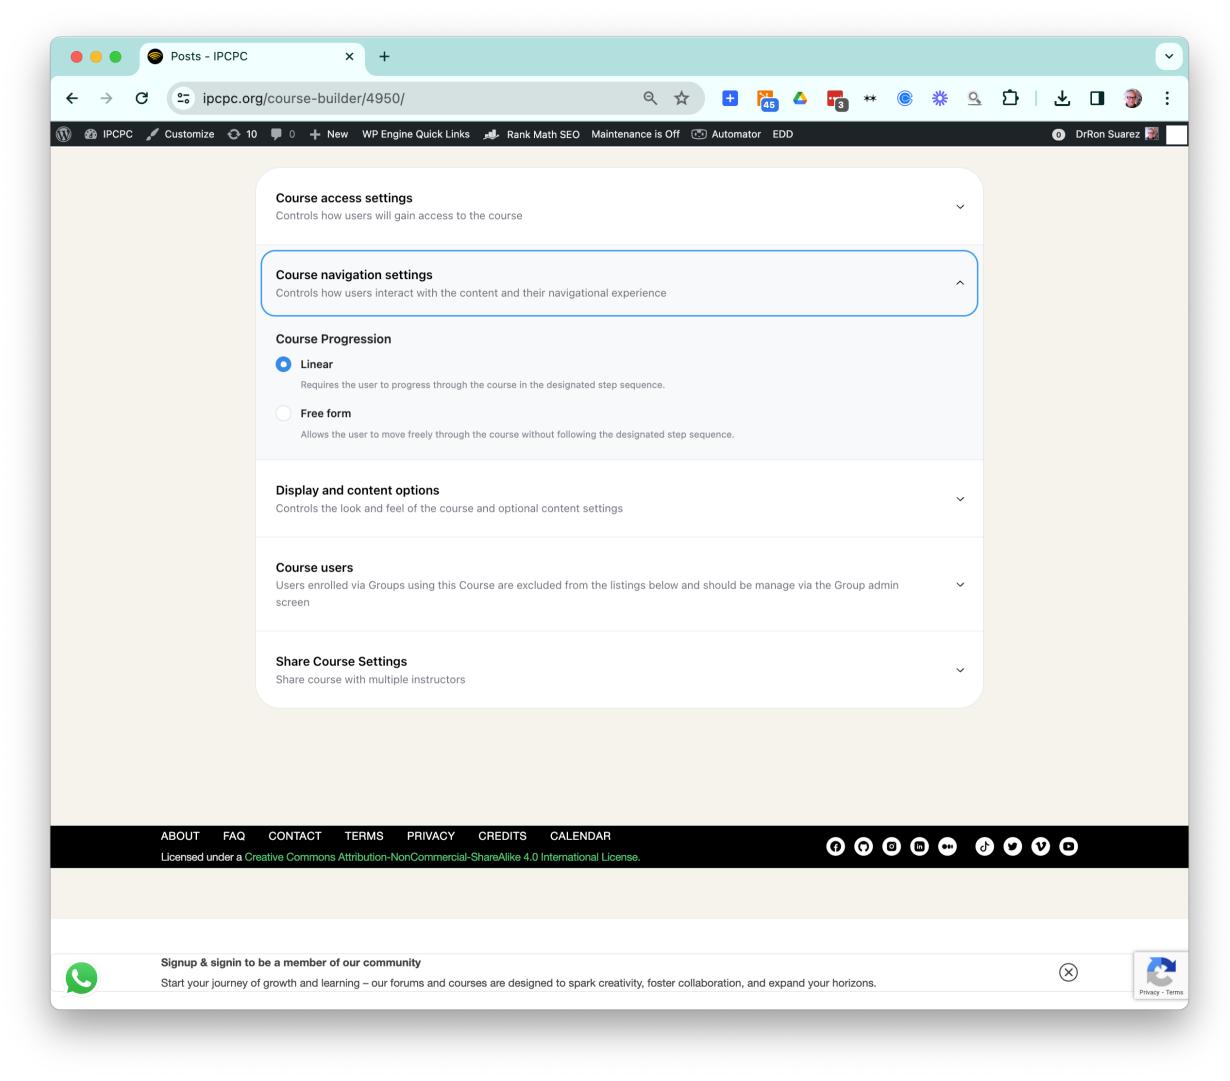

## Course progression:

linear - go
through lessons
step-by-step

**free form** - any order

Associate a course with one or more groups

Course content always visible or only for enrollees

Course points may be required for access or awarded on completion