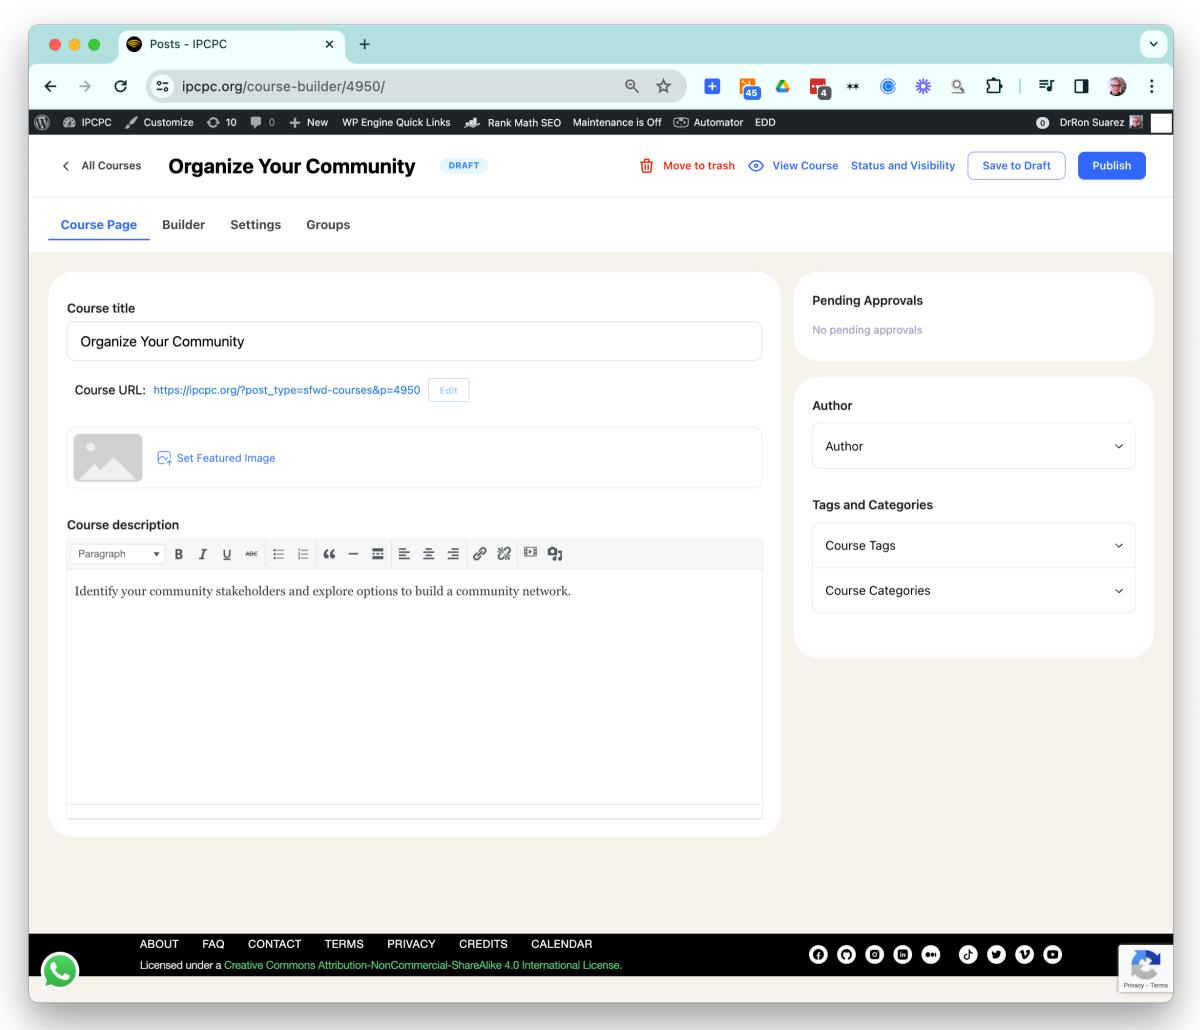

### **Instructor Role**

Empower your "Instructor" user role on WordPress with restricted permissions, granting access solely to LearnDash-specific features for seamless course creation and management.

Organize Your Community

Course URL: https://ipcpc.org/?post\_type=sfwd-courses&p=4950 Edit

Replace Remove

#### **Course description**

Identify your community stakeholders and explore options to build a community network.

#### **Pending Approvals**

No pending approvals

#### Author

#### **Tags and Categories**

Editors let you add text, media and links to your lesson materials

A myriad of settings let you control access, prerequisites, points and more.

Here we have set the course price to \$1/ mo... 7 day free trial