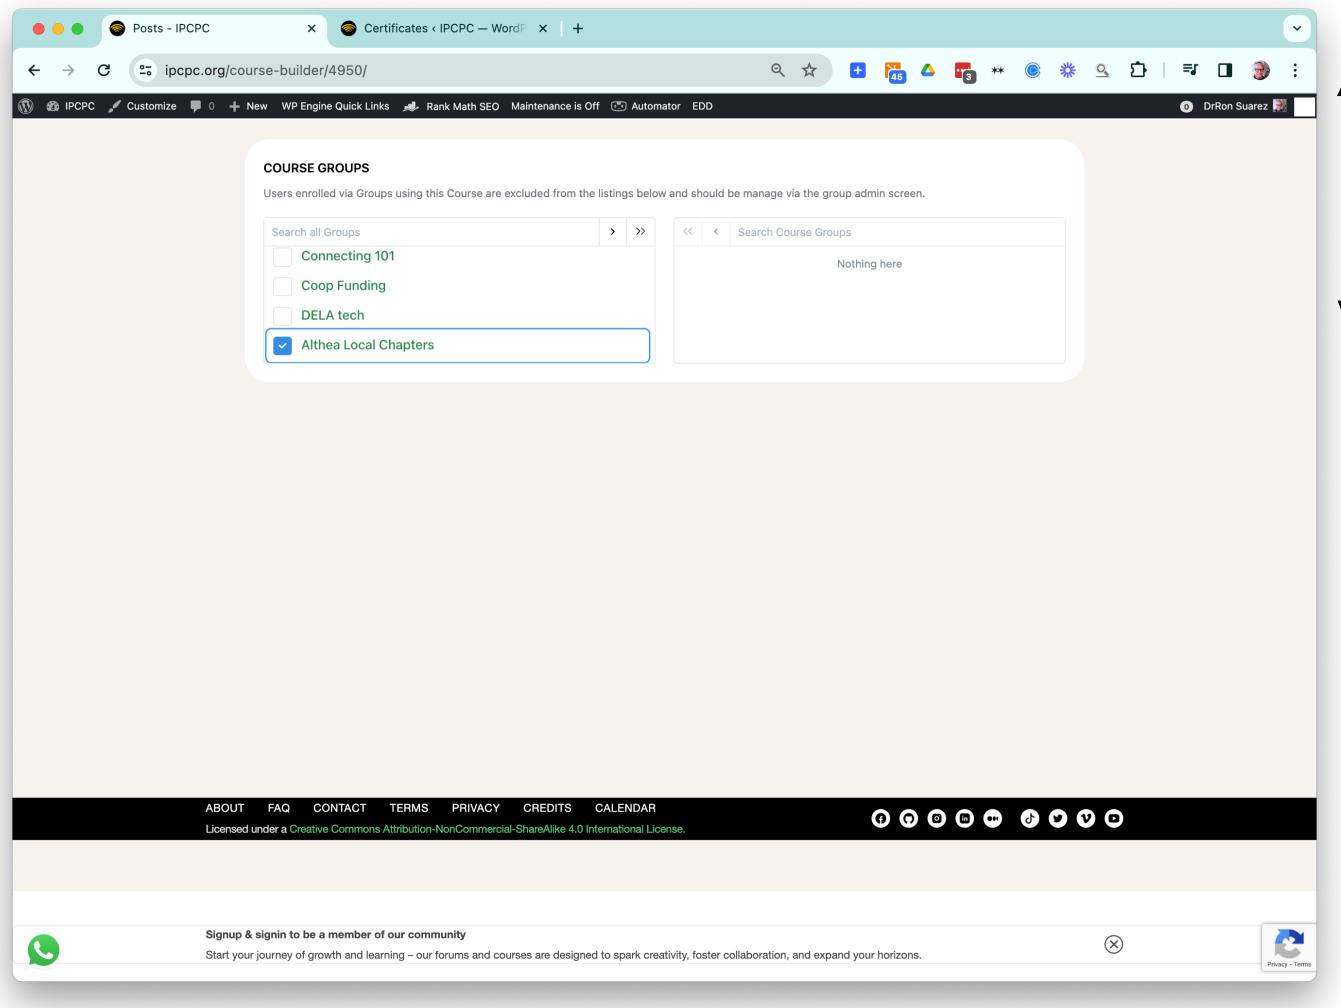

## Course progression:

linear - go
through lessons
step-by-step

**free form** - any order

Associate a course with one or more groups

Course content always visible or only for enrollees

Course points may be required for access or awarded on completion