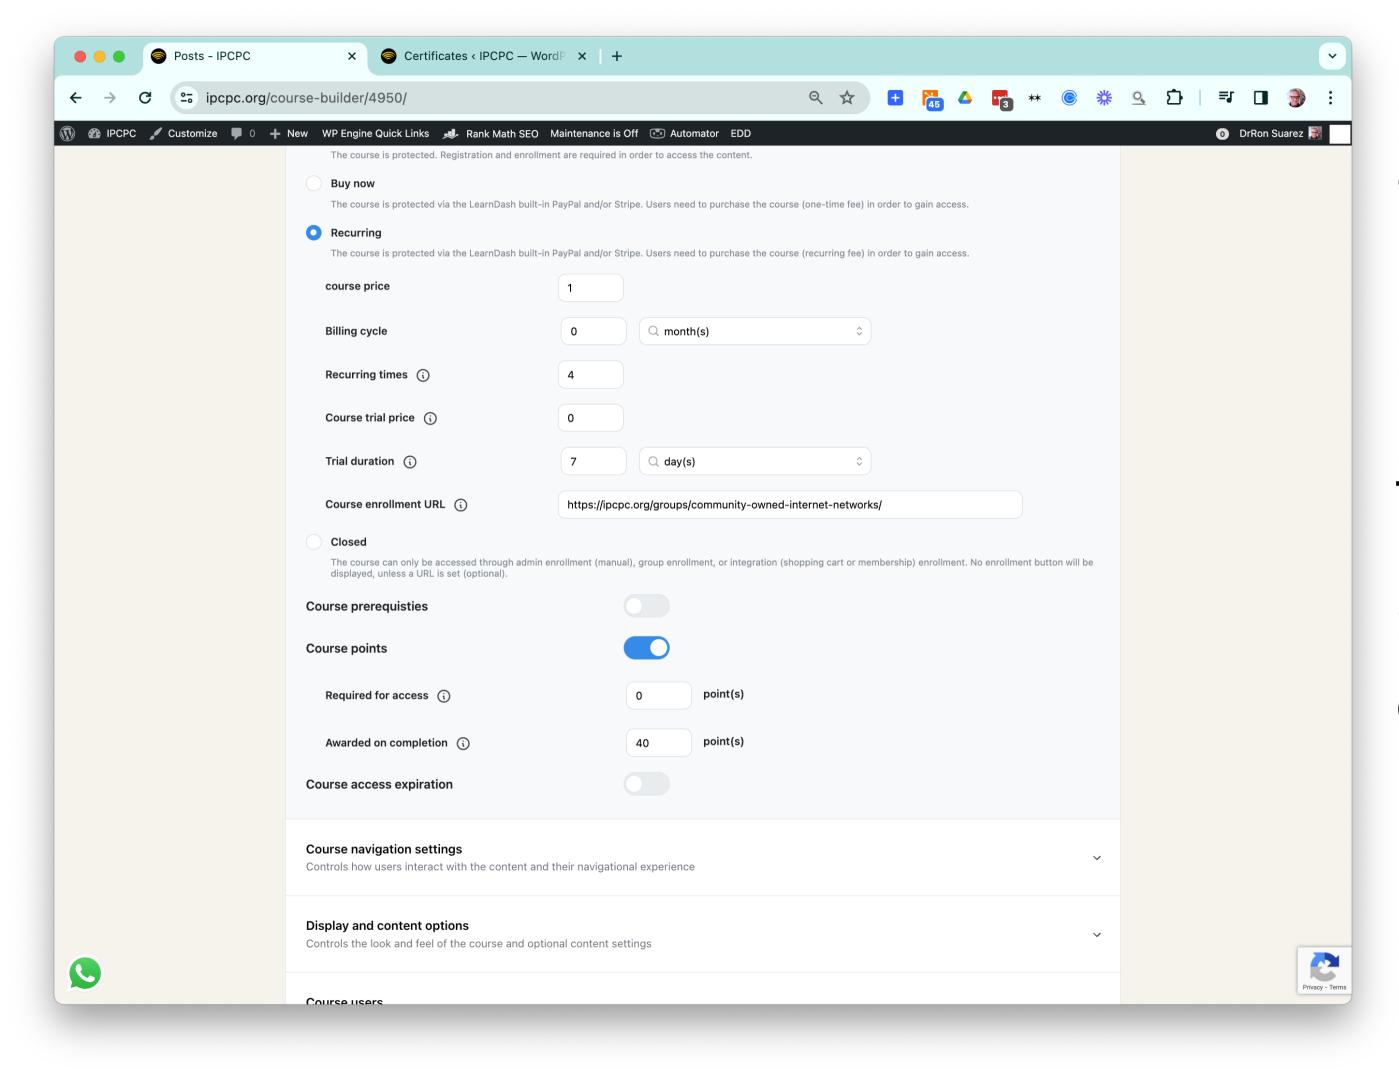

#### **Tags and Categories**

Editors let you add text, media and links to your lesson materials

A myriad of settings let you control access, prerequisites, points and more.

Here we have set the course price to \$1/ mo... 7 day free trial

## Course progression:

linear - go
through lessons
step-by-step

**free form** - any order

Associate a course with one or more groups

Course content always visible or only for enrollees

Course points may be required for access or awarded on completion